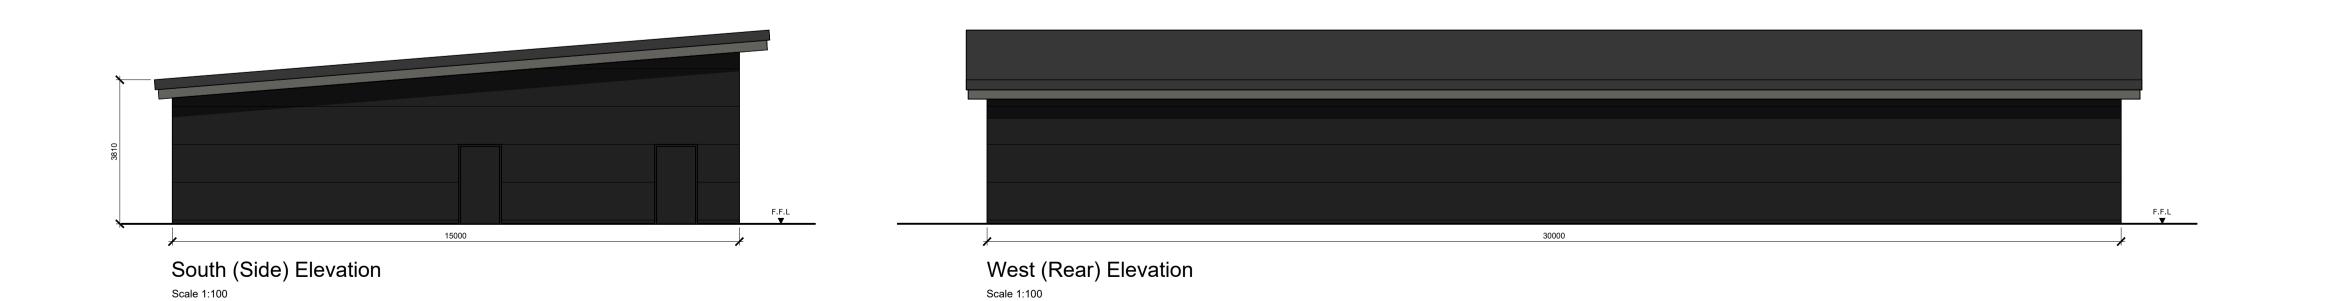

1:100 Scale Bar

1:200 Scale Bar

A 01.03.22
BUILDING MATERIALS
UPDATED

REVISIONS A

CLIENT PLATINUM RETAIL

PROJECT THE QUADRANT
WYBERTON
PE21 7NE

TITLE PFS PLANS &
ELEVATIONS

DATE 22.02.22

SCALE 1:100 & 1:200 @ A1

JOB ID 1938

DWG 8a