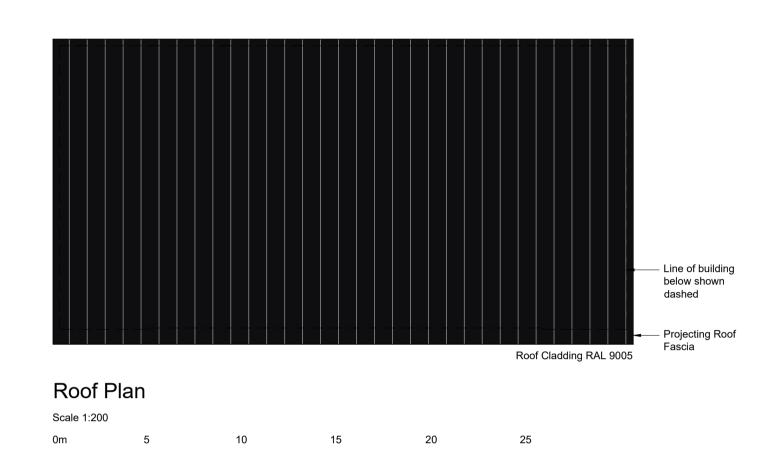

1:100 Scale Bar

1:200 Scale Bar

A 01.03.22
BUILDING MATERIALS
UPDATED

REVISIONS A

CLIENT PLATINUM RETAIL

PROJECT THE QUADRANT
WYBERTON
PE21 7NE

TITLE PFS PLANS &
ELEVATIONS

DATE 22.02.22

SCALE 1:100 & 1:200 @ A1

JOB ID 1938

DWG 8a